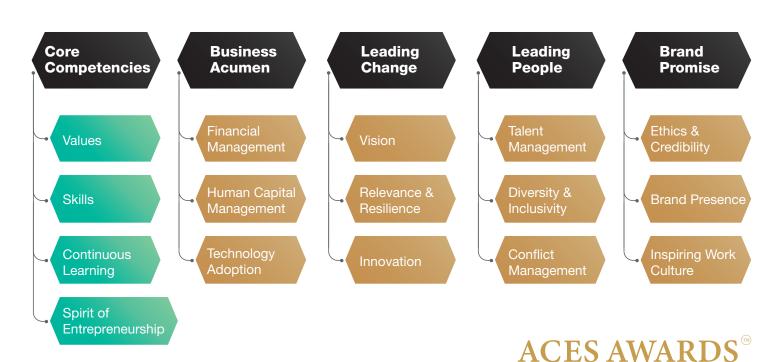

## **Core Evaluation Parameters**

The Evaluation process takes into account several aspects, which include the supporting documents and a presentation by nominees during the face to face or videoconference call with representatives of the ACES Secretariat. The jury panel also explores and applies a set of core evaluation parameters, as per below, for both individual and enterprise awards.